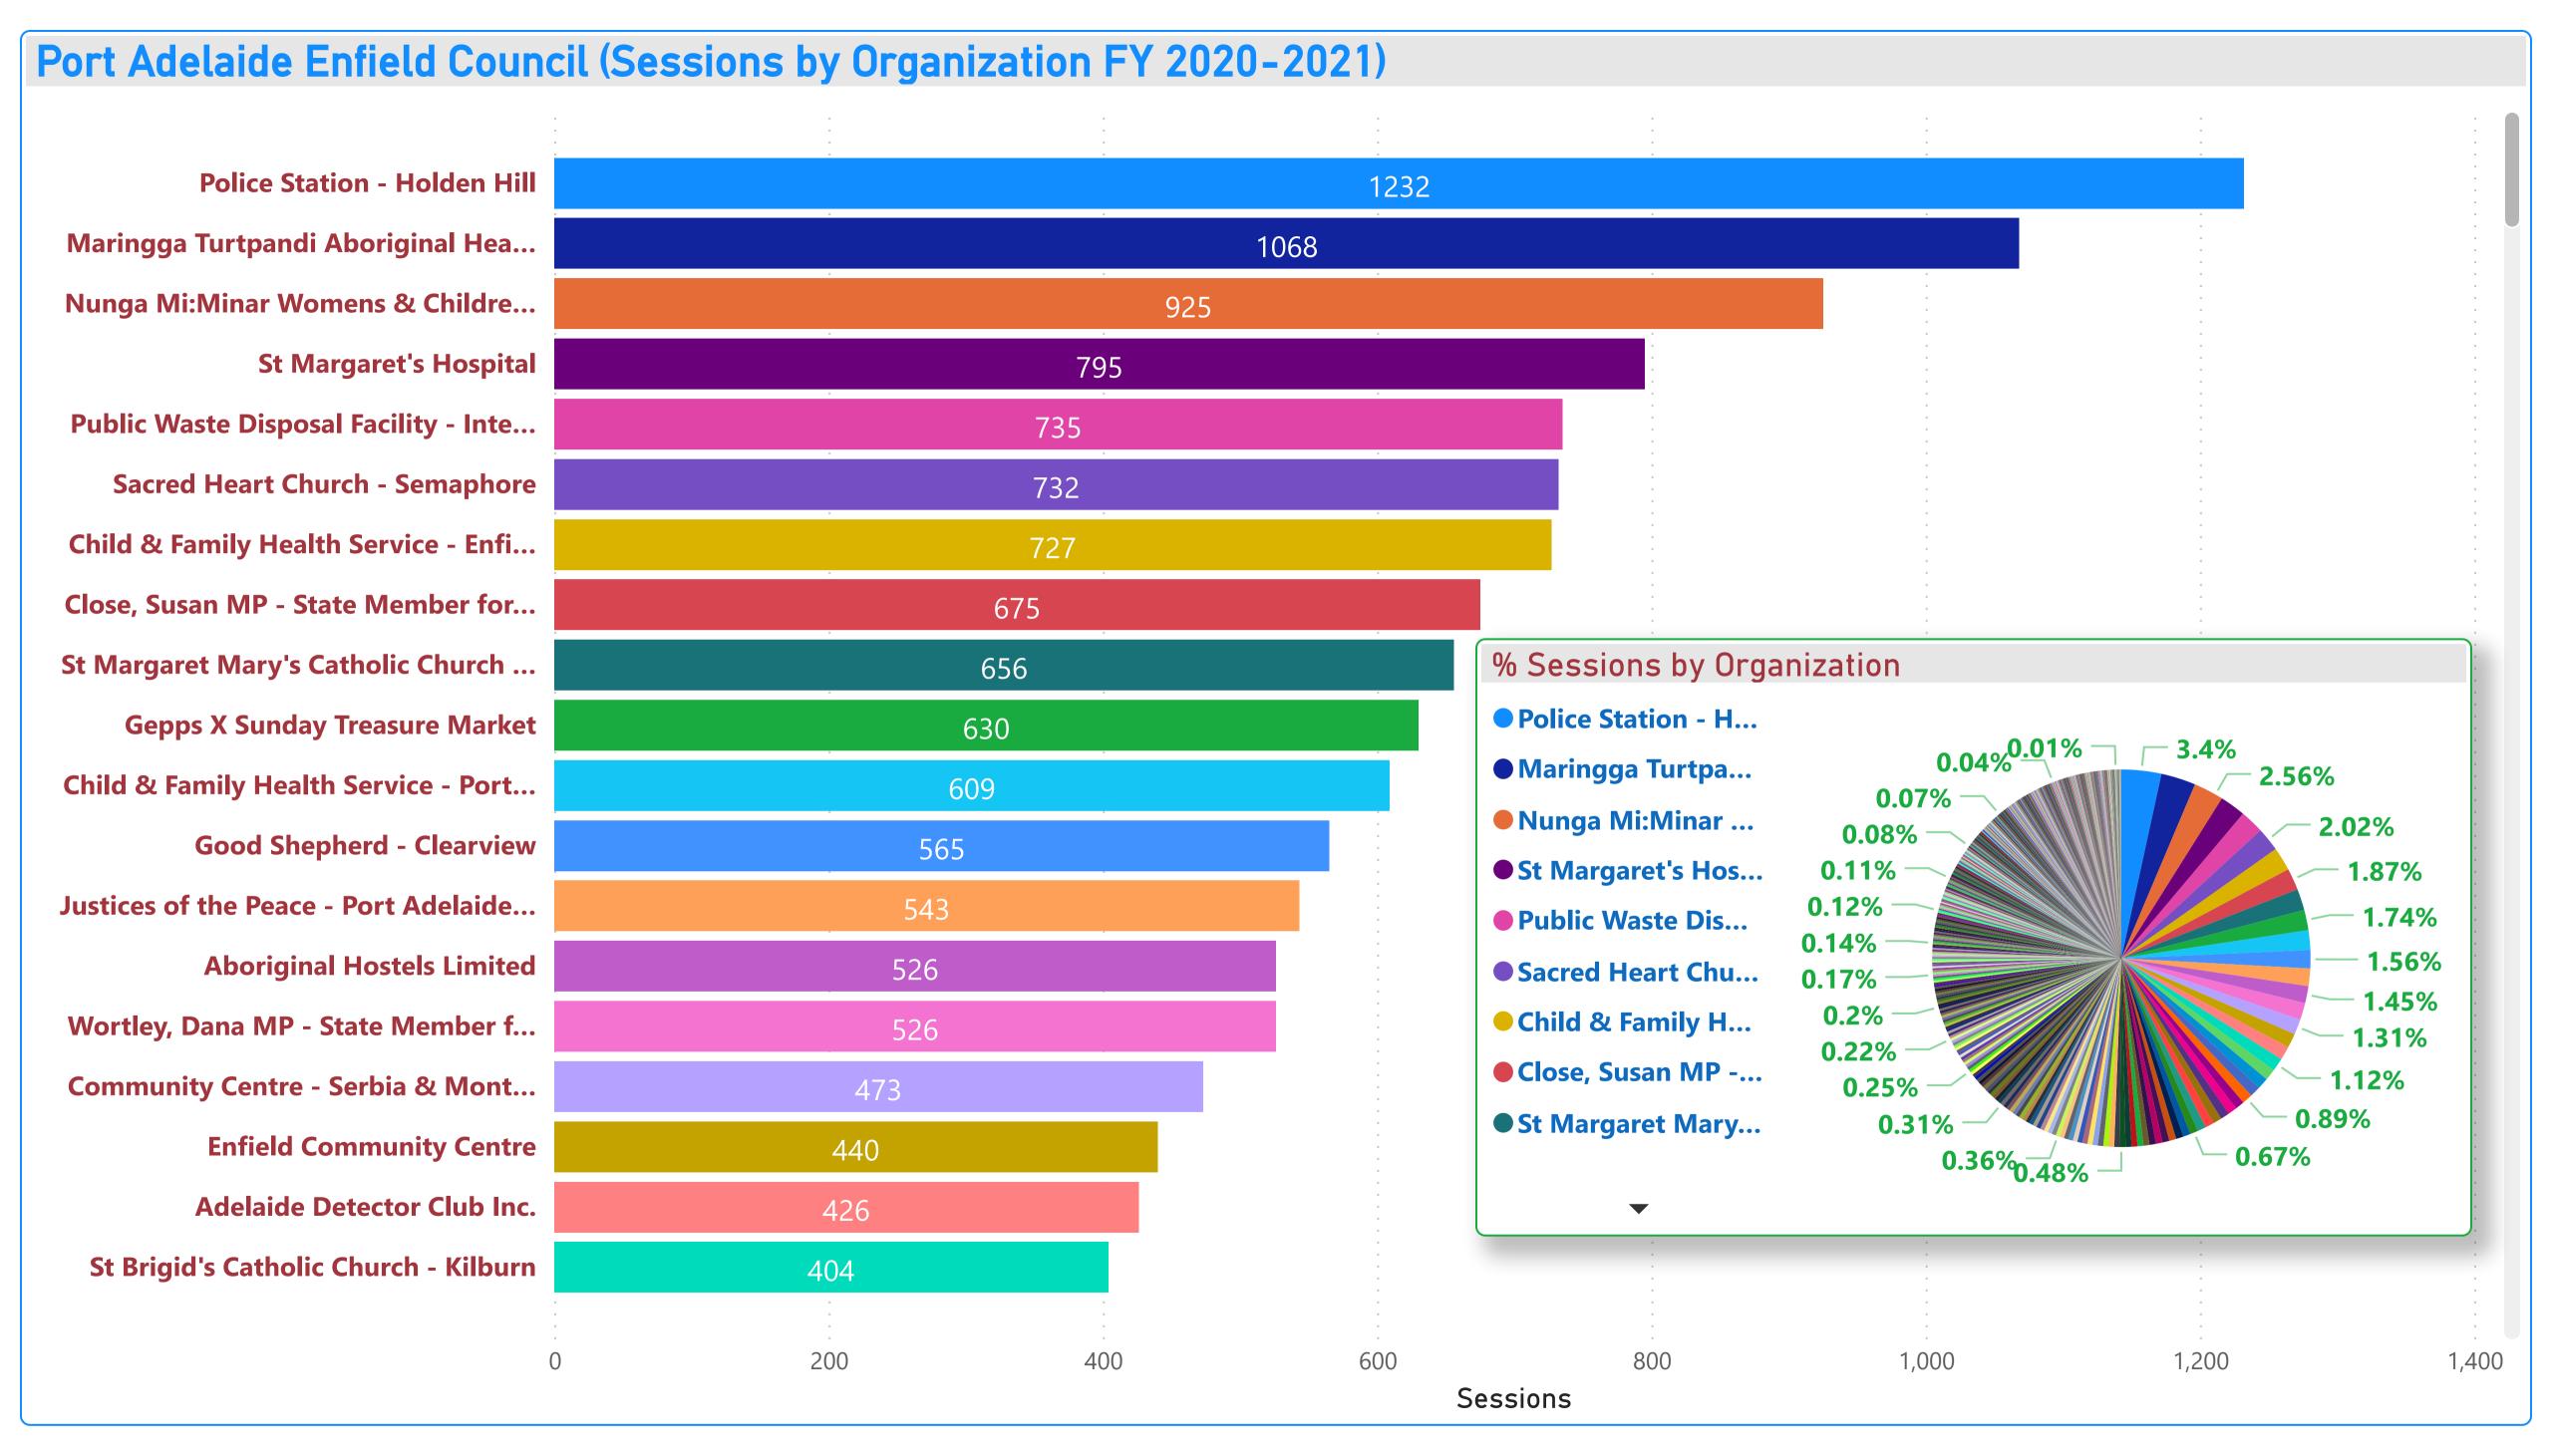

| Organization                                                  | Sessions |
|---------------------------------------------------------------|----------|
| Zumba With Christine                                          | 8        |
| Zonta Club of Para District Area Inc.                         | 12       |
| Zen Do Ryu Freestyle Karate - Port Adelaide Dojos             | 131      |
| Yoga Group - Windsor Gardens                                  | 12       |
| YCA Recycling                                                 | 6        |
| www.airleague.com.au                                          | 28       |
| WOW fm 100.5                                                  | 6        |
| Wortley, Dana MP - State Member for Torrens                   | 526      |
| Woodville Gardens School B-7                                  | 7        |
| Woodville Gardens Children's Centre                           | 15       |
| Wonggangga Turtpandi Aboriginal Primary Health Care Service   | 117      |
| Women's Soccer Club                                           | 3        |
| Women's Health Service                                        | 271      |
| Women's & Children's Hospital Port Adelaide Auxiliary         | 7        |
| Wingfield Waste & Recycle Centre                              | 120      |
| Wingfield Royals Sports & Social Club Inc (closed 29-11-2016) | 29       |
| Wingfield Bottle & Can Depot                                  | 10       |
| Windsor Gardens Old Scholars Soccer Club                      | 26       |
| Windsor Gardens Caravan Park                                  | 1        |
| NA/: in dea in Califette and car Clude time                   | 2        |
| Total                                                         | 36192    |